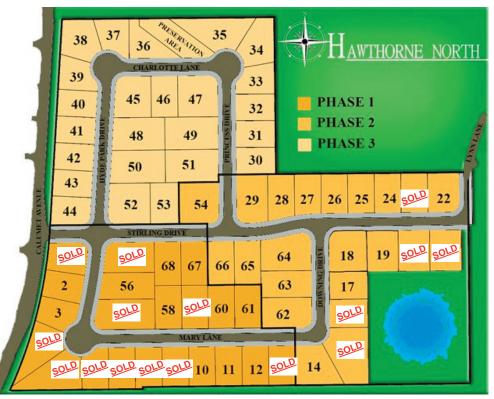

## a most desirable neighborhood

on the northern side of Valparaiso

## PRIME LOTS AVAILABLE

## **starting at \$79,900**

- Great shopping & dining all within 4 miles
- City municipal utilities
- Easy access to Interstates
  80 and 94 & Chesterton
  South Shore Station (Dune Park)
- Award winning
  Valparaiso school system

For more information visit www.hawthornenorth.com

| Lots available for Immediate Construction |              |             |              |              |             |              |              |             |
|-------------------------------------------|--------------|-------------|--------------|--------------|-------------|--------------|--------------|-------------|
| Lot#                                      | <u>Price</u> | <u>Size</u> | <u>Lot #</u> | <u>Price</u> | <u>Size</u> | <u>Lot #</u> | <u>Price</u> | <u>Size</u> |
| Lot 2                                     | \$79,900     | 0.29 Acre   | Lot 24       | \$84,900     | 0.28 Acre   | Lot 60       | \$84,900     | 0.30 Acre   |
| Lot 3                                     | \$79,900     | 0.28 Acre   | Lot 25       | \$82,900     | 0.28 Acre   | Lot 61       | \$85,900     | 0.30 Acre   |
| Lot 10                                    | \$99,900     | 0.28 Acre   | Lot 26       | \$82,900     | 0.28 Acre   | Lot 62       | \$88,900     | 0.40 Acre   |
| Lot 11                                    | \$99,900     | 0.28 Acre   | Lot 27       | \$84,900     | 0.28 Acre   | Lot 63       | \$87,900     | 0.35 Acre   |
| Lot 12                                    | \$99,900     | 0.28 Acre   | Lot 28       | \$86,900     | 0.31 Acre   | Lot 64       | \$93,900     | 0.46 Acre   |
| Lot 14                                    | \$105,900    | 0.40 Acre   | Lot 29       | \$87,900     | 0.39 Acre   | Lot 65       | \$85,900     | 0.31 Acre   |
| Lot 17                                    | \$103,900    | 0.28 Acre   | Lot 54       | \$89,900     | 0.43 Acre   | Lot 66       | \$85,900     | 0.30 Acre   |
| Lot 18                                    | \$104,900    | 0.40 Acre   | Lot 56       | \$88,900     | 0.37 Acre   | Lot 67       | \$85,900     | 0.30 Acre   |
| Lot 19                                    | \$105,900    | 0.34 Acre   | Lot 58       | \$86,900     | 0.30 Acre   | Lot 68       | \$86,900     | 0.30 Acre   |
| Lot 22                                    | \$83,900     | 0.32 Acre   |              |              |             |              |              |             |

<u>DIRECTIONS:</u> State RD 49 to Burlington Beach, west onto Burlington Beach to Calumet Ave, turn north, main entrance on right/east side of Calumet Ave.

www.hawthornenorth.com (219) 850-1550